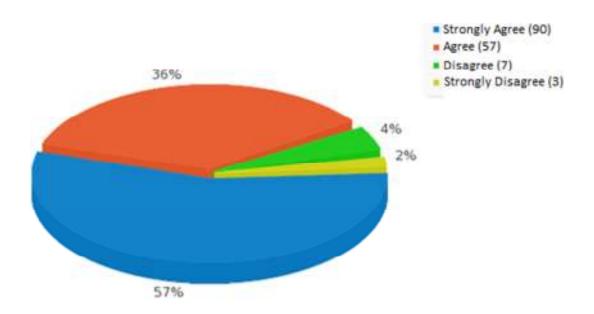

The matrix assisted me in forming a judgement on outcomes.

The discussion and subsequent recommendations were beneficial in moving the school forward.

| Answer                | Count | Percentage |
|-----------------------|-------|------------|
| Strongly Agree (1)    | 90    | 57.32%     |
| Agree (2)             | 57    | 36.31%     |
| Disagree (3)          | 7     | 4.46%      |
| Strongly Disagree (4) | 3     | 1.91%      |
| No answer             | 0     | 0.00%      |

The discussion and subsequent recommendations were beneficial in moving the school forward.