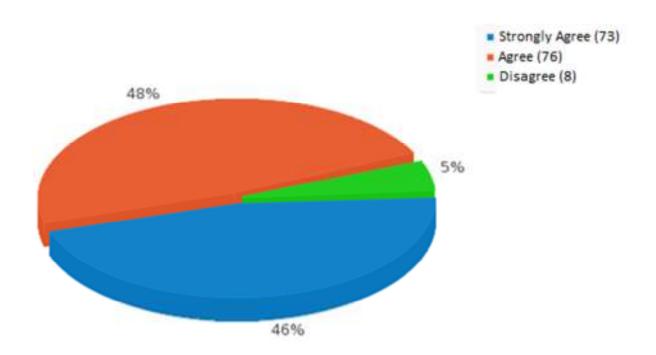

#### The instructions and requirements prior to the visit were clear.

| Answer                | Count | Percentage |
|-----------------------|-------|------------|
| Strongly Agree (1)    | 73    | 46.50%     |
| Agree (2)             | 76    | 48.41%     |
| Disagree (3)          | 8     | 5.10%      |
| Strongly Disagree (4) | 0     | 0.00%      |
| No answer             | 0     | 0.00%      |

The instructions and requirements prior to the visit were clear.