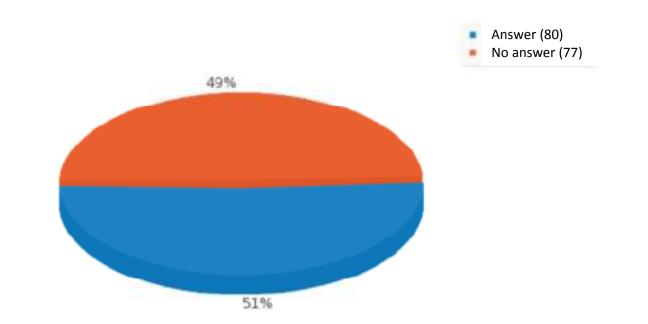

#### Any further comments:

| Answer    | Count | Percentage |
|-----------|-------|------------|
| Answer    | 80    | 50.96%     |
| No answer | 77    | 49.04%     |

#### Any further comments: