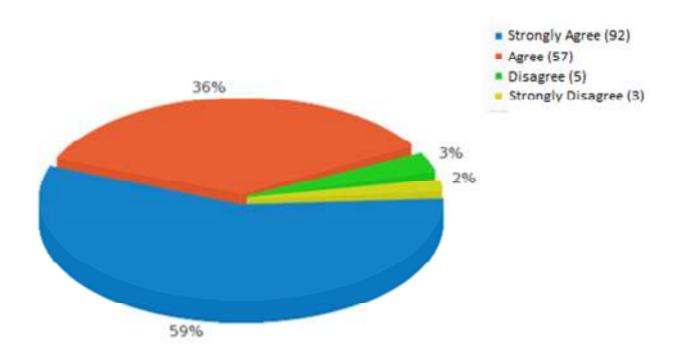

#### The process was of benefit to me and to the school.

| Answer                | Count | Percentage |
|-----------------------|-------|------------|
| Strongly Agree (1)    | 92    | 58.60%     |
| Agree (2)             | 57    | 36.31%     |
| Disagree (3)          | 5     | 3.18%      |
| Strongly Disagree (4) | 3     | 1.91%      |
| No answer             | 0     | 0.00%      |

The process was of benefit to me and to the school.