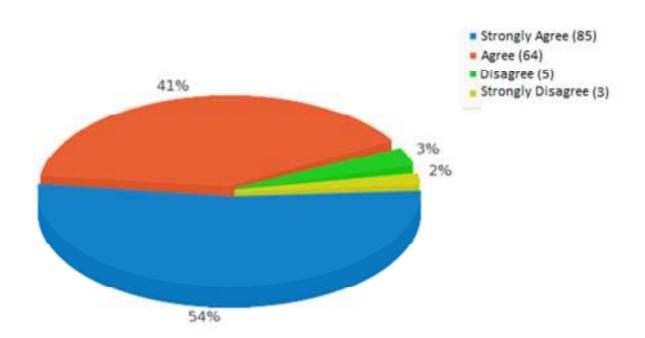

#### The level of challenge was appropriate

The timescale for receiving the visit report was acceptable.

| Answer                | Count | Percentage |
|-----------------------|-------|------------|
| Strongly Agree (1)    | 85    | 54.14%     |
| Agree (2)             | 64    | 40.76%     |
| Disagree (3)          | 5     | 3.18%      |
| Strongly Disagree (4) | 3     | 1.91%      |
| No answer             | 0     | 0.00%      |

The timescale for receiving the visit report was acceptable.