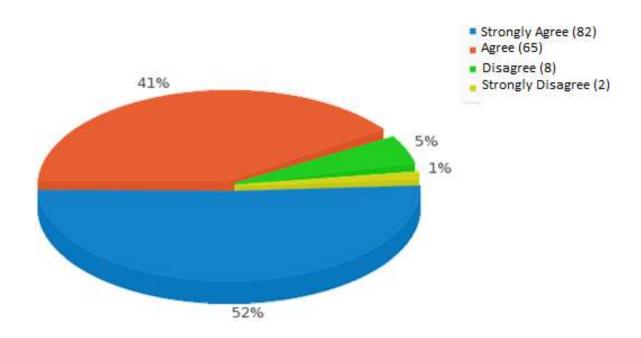

#### The level of challenge was appropriate

| Answer                | Count | Percentage |
|-----------------------|-------|------------|
| Strongly Agree (1)    | 82    | 52.23%     |
| Agree (2)             | 65    | 41.40%     |
| Disagree (3)          | 8     | 5.10%      |
| Strongly Disagree (4) | 2     | 1.27%      |
| No answer             | 0     | 0.00%      |

#### The level of challenge was appropriate

The timescale for receiving the visit report was acceptable.

| Answer                | Count | Percentage |
|-----------------------|-------|------------|
| Strongly Agree (1)    | 85    | 54.14%     |
| Agree (2)             | 64    | 40.76%     |
| Disagree (3)          | 5     | 3.18%      |
| Strongly Disagree (4) | 3     | 1.91%      |
| No answer             | 0     | 0.00%      |