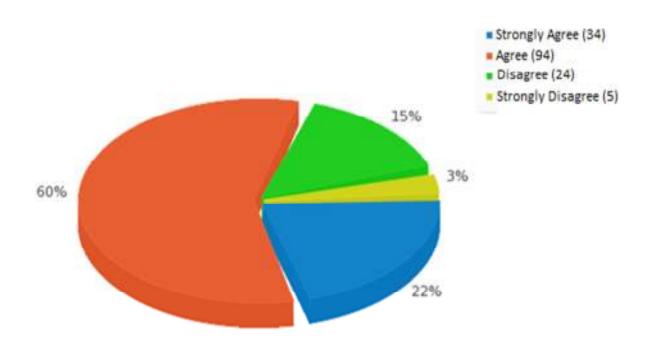

#### The matrix assisted me in forming a judgement on outcomes.

| Answer                | Count | Percentage |
|-----------------------|-------|------------|
| Strongly Agree (1)    | 34    | 21.66%     |
| Agree (2)             | 94    | 59.87%     |
| Disagree (3)          | 24    | 15.29%     |
| Strongly Disagree (4) | 5     | 3.18%      |
| No answer             | 0     | 0.00%      |

The matrix assisted me in forming a judgement on outcomes.

The discussion and subsequent recommendations were beneficial in moving the school forward.

| Answer                | Count | Percentage |
|-----------------------|-------|------------|
| Strongly Agree (1)    | 90    | 57.32%     |
| Agree (2)             | 57    | 36.31%     |
| Disagree (3)          | 7     | 4.46%      |
| Strongly Disagree (4) | 3     | 1.91%      |
| No answer             | 0     | 0.00%      |