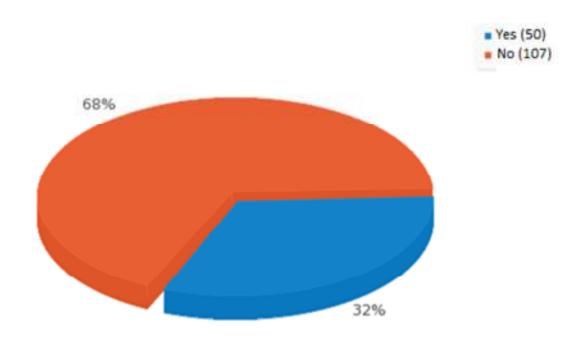

## Do you have any suggestions for future visits?

| Answer    | Count | Percentage |
|-----------|-------|------------|
| Yes (1)   | 50    | 31.85%     |
| No (2)    | 107   | 68.15%     |
| No answer | 0     | 0.00%      |

## Do you have any suggestions for future visits?